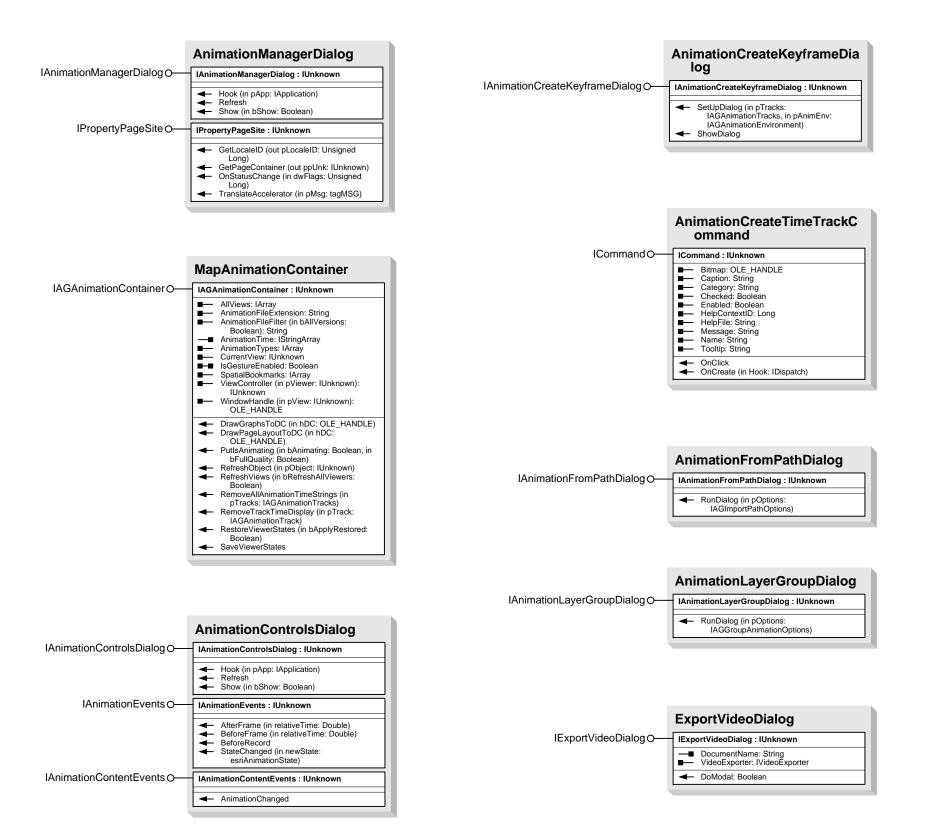

Activate: OLE\_HANDLE
Applies (in objects: ISet): Boolean
Apply
Cancel
Deactivate
Hide
QueryCancel: Boolean
SetObjects (in objects: ISet)
Show

IAnimationEvents O IAnimationEvents : IUnknown

IAnimationManagerPropertyPage O IAnimationManagerPropertyPage : IUnknown