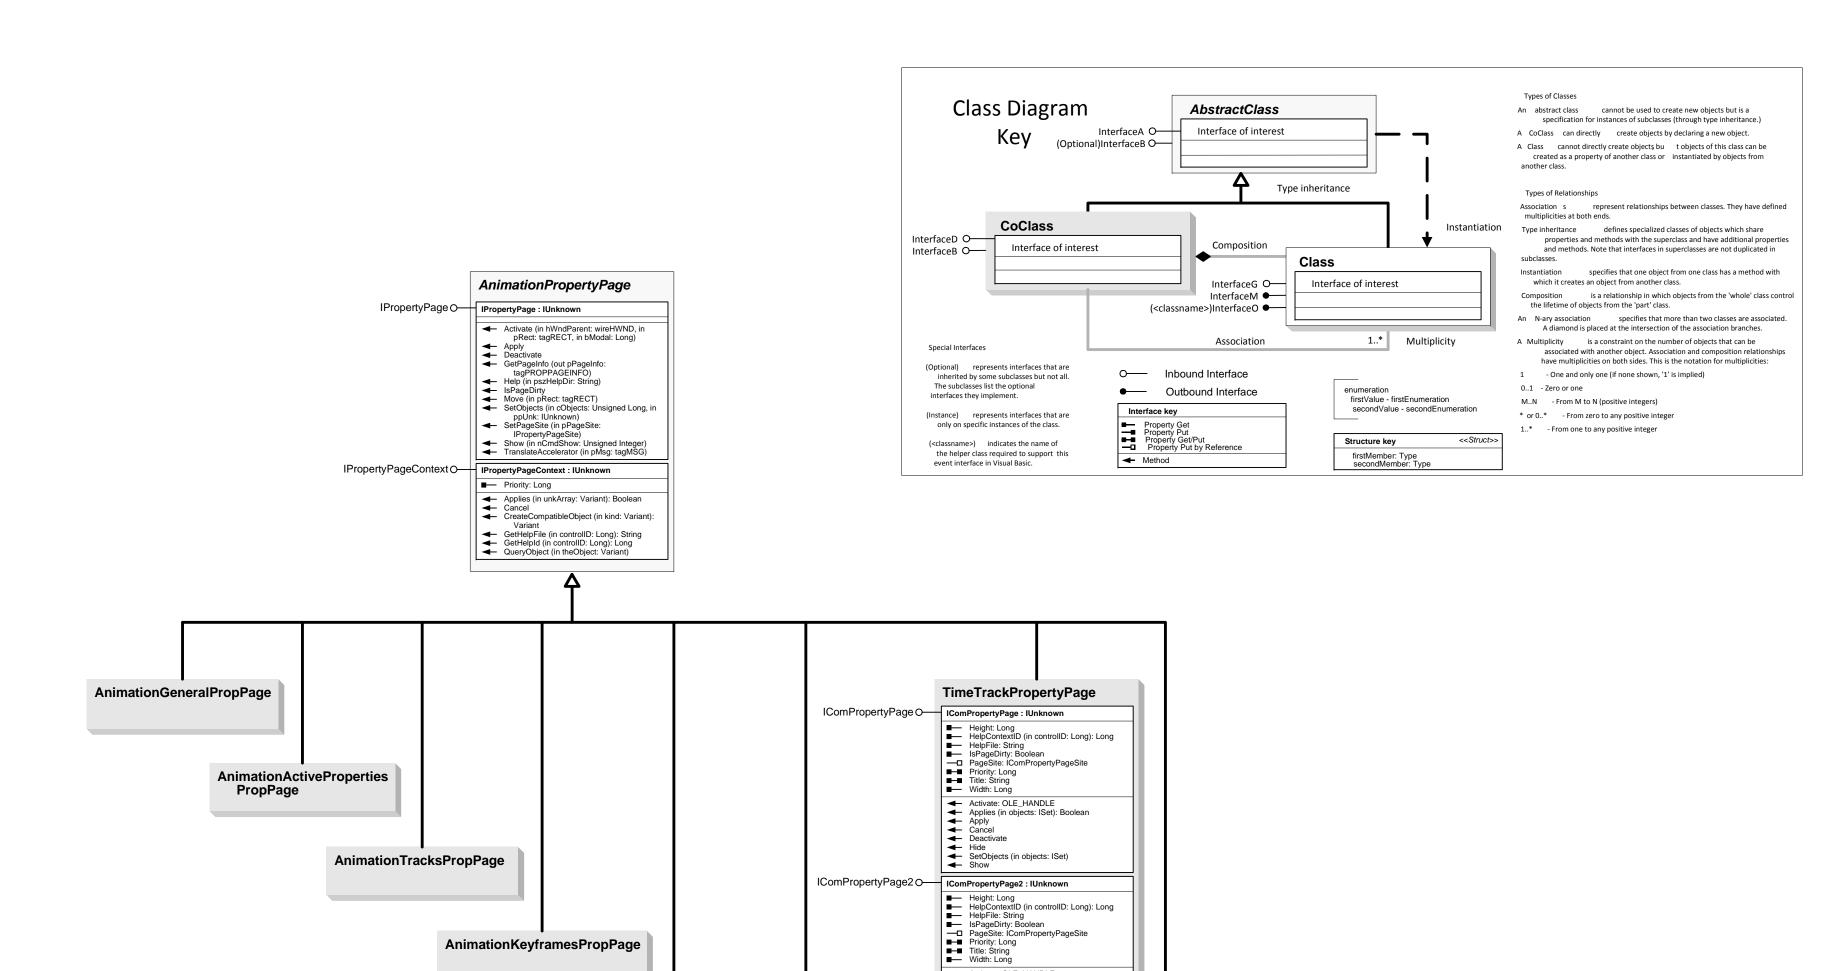

AnimationTimePropPage

★ AfterFrame (in relativeTime: Double)
 BeforeFrame (in relativeTime: Double)
 BeforeRecord
 StateChanged (in newState: esriAnimationState)

◆ DestroyWindow
 ◆ Resize (in cx: Long, in cy: Long)

**ImageSettingsPropertyPage** 

VideoExporterPropertyPage